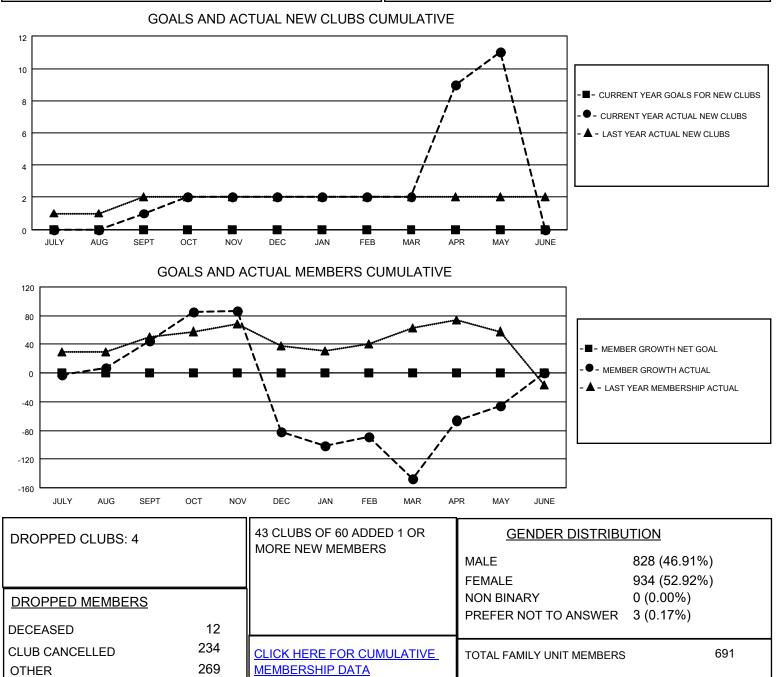

## LOCATION PHILIPPINES

District 301D1

Results as of: 5/31/2023

| Clubs                 |               |           |               | Members               |                         |                         |                                                    |
|-----------------------|---------------|-----------|---------------|-----------------------|-------------------------|-------------------------|----------------------------------------------------|
| RESULTS FOR 2022-2023 |               |           |               | RESULTS FOR 2022-2023 |                         |                         |                                                    |
| QUARTER               | NEW CLUB GOAL | NEW CLUBS | DROPPED CLUBS | QUARTER ME            | MBER GROWTH NET<br>GOAL | MEMBER GROWTH<br>ACTUAL | DROPPED<br>MEMBERS ACTUAL<br>(including transfers) |
| JULY/AUG/SEPT         | 0             | 1         | 1             | JULY/AUG/SEPT         | 0                       | 97                      | 43                                                 |
| OCT/NOV/DEC           | 0             | 1         | 1             | OCT/NOV/DEC           | 0                       | 91                      | 214                                                |
| JAN/FEB/MAR           | 0             | 0         | 2             | JAN/FEB/MAR           | 0                       | 72                      | 117                                                |
| APR/MAY/JUNE          | 0             | 9         | 0             | APR/MAY/JUNE          | 0                       | 351                     | 141                                                |